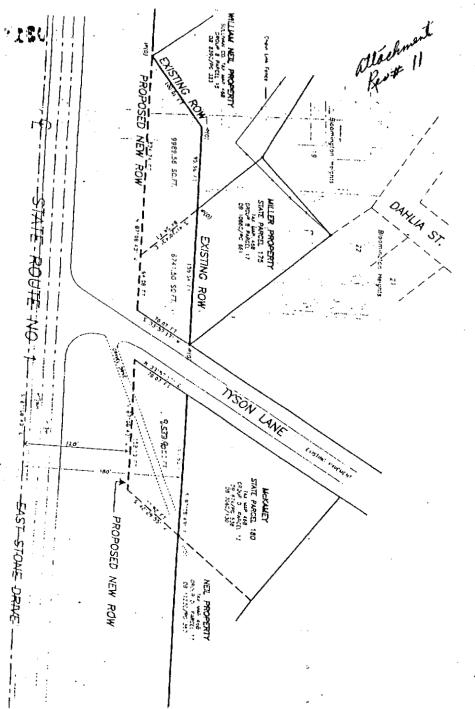

| ESSION THIS THE 18th DAY OF August 19 97.                                                                                                                                           |                            |                     |                  |            |  |  |  |  |  |
|-------------------------------------------------------------------------------------------------------------------------------------------------------------------------------------|----------------------------|---------------------|------------------|------------|--|--|--|--|--|
| RESOLUTION AUTHORIZING <u>Deeding Excess Right of Way to the Adjoining Property</u> Owner - State Route No. 1 [Stone Drive] in Kingsport, Tennessee                                 |                            |                     |                  |            |  |  |  |  |  |
| WHEREAS, TENNESSEE CODE ANNOTATED; SECTIONAUTHORIZES COUNTIES TO                                                                                                                    |                            |                     |                  |            |  |  |  |  |  |
| NOW, THEREFORE BE IT RESOLVED by the Board of County Commissioners of Sullivan County, Tennessee, assembled in <u>Regular</u> Session on the <u>18th</u> day of <u>August</u> 19_97 |                            |                     |                  |            |  |  |  |  |  |
| THAT <u>WHEREAS</u> , A portion of rig<br>which was deeded to Sullivan Count                                                                                                        |                            |                     |                  |            |  |  |  |  |  |
| WHEREAS, An adjoining property or way be returned to him by quit claim                                                                                                              | wner, Terry M<br>deed, and | Miller, is requesti | ng the excess    | right of   |  |  |  |  |  |
| WHEREAS, Return of said property vowner will pay for all deeds and reco                                                                                                             |                            | xpense to the Co    | -                |            |  |  |  |  |  |
| NOW THEREFORE BE IT RESOLV execute quit claim deeds for excess attached, after receipt of approval fro the County Attorney.                                                         | right of way               | on Stone Drive      | , as described   | on the     |  |  |  |  |  |
|                                                                                                                                                                                     |                            |                     |                  |            |  |  |  |  |  |
| All resolutions in conflict herewith be                                                                                                                                             | and the sam                | e rescinded insofa  | ar as such confl | ict exist. |  |  |  |  |  |
| This resolution shall become effective                                                                                                                                              | e on                       | , 19_, the pub      | lic welfare requ | iring it.  |  |  |  |  |  |
| Buly passed and approved this 18th                                                                                                                                                  | day of <u>Augu</u>         | <u>ist</u> , 19_97  |                  |            |  |  |  |  |  |
| Aftersed 5- teathers Date B1897 Life Executive Date 1897 County Clerk                                                                                                               |                            |                     |                  |            |  |  |  |  |  |
| INTRODUCED BY COMMISSIONER Surgenor ESTIMATED COST: SECONDED BY COMMISSIONER Blalock FUND:                                                                                          |                            |                     |                  |            |  |  |  |  |  |
| Committee Action                                                                                                                                                                    | Approved                   | Disapproved         | Deferred         | Date       |  |  |  |  |  |
| Administrative                                                                                                                                                                      |                            |                     |                  |            |  |  |  |  |  |
| Budget                                                                                                                                                                              |                            |                     |                  |            |  |  |  |  |  |
| Executive                                                                                                                                                                           | <u></u>                    |                     |                  |            |  |  |  |  |  |
|                                                                                                                                                                                     |                            |                     |                  |            |  |  |  |  |  |

Dear Sir:

A portion of state right of way property on Stone Drive, in Kingsport, Tennessee, has been declared surplus property. The surplus property joins on the front property that I own, described as state parcel 175, tax map 46B/group B, parcel 17 DB 1088C/PG661.

Sullivan County is the owner of the subject property described on provided survey as 6,741.50 square feet of existing right-of-way. An evaluation of subject property has been requested to estimate the Market Value of said property to aid in the transfer of ownership of subject property from Sullivan County to Terry Miller.

#### Evaluation Report continued

The subject property has a perpendicular depth of 60 feet. The subject property is inside the city limits of Kingsport and is subject to a front set back of 30 feet and a rear set back of 20 feet if zoned B-3, General Business. Applying these set backs indicates a remainder of buildable land to be only 10 feet wide and approximately 120 feet long.

Terry Miller owns the property to the North and adjoining the subject property. The subject property certainly has value to Mr. Miller; however, based on the Market Value definition, the subject property is deemed to have no value. The property would not entertain a feasible structure and an outdoor advertising sign could not be constructed due to the right-of-way restrictions. Even if the property was not right-of-way, it is unlikely if the city would allow construction of a sign on said property.