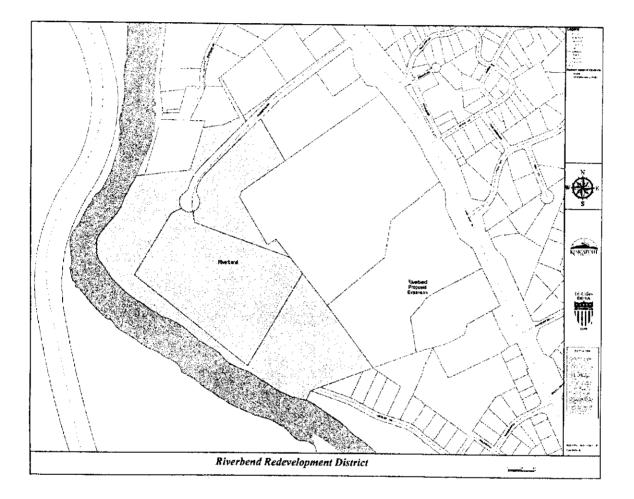

# **RESOLUTIONS ON DOCKET FOR DECEMBER 12, 2016**

| RENOLUTIONS                                                                                                                                                                                                                                                                                    | ACTION                              |
|------------------------------------------------------------------------------------------------------------------------------------------------------------------------------------------------------------------------------------------------------------------------------------------------|-------------------------------------|
| #1 AMENDMENTS TO THE ZONING RESOLUTION                                                                                                                                                                                                                                                         | APPROVED<br>12-10-                  |
| #2 ACCEPT THE PROPOSAL OF THE TOOT TO CONSTRUCT A<br>PROJECT ON ST RT 126 FROM E CENTER ST IN KSPT TO EAST<br>OT COOKS VALLEY ROAD (KNOWN AS STATE PROJECT NO.<br>82085-1234-14)                                                                                                               | ATPROVED<br>12-12-16                |
| #3 AMEND THE SULLIVAN COUNTY EMPLOYEE HANDBOOK<br>OVERTIME POLICY                                                                                                                                                                                                                              | APPROVED<br>12-12-16                |
| #4 AMEND THE SULLIVAN COUNTY HEALTH DEPT BUDGET<br>FOR NEONATAL ABSTINENCE SYNDROME (NAS) EDUCATION<br>SERVICES CONTRACT IN THE AMOUNT OF \$50,300                                                                                                                                             | APPROVED<br>12-12-16                |
| #5 DECLARING THE INTENT OF SULLIVAN COUNTY TO MOVE<br>FORWARD WITH FUNDING FOR A SCHOOLS FACILITIES PLAN<br>AND TO PROVIDE FOR REIMBURSEMENT FOR CERTAIN<br>EXPENDITURES RELATING TO SUCH SCHOOL PROJECTS WITH<br>THE PROCEEDS OF TAX-EXEMPT BONDS OR NOTES                                    | APPROVED<br>12-12-16                |
| #6 APPROVE THE APPOINTMENTS OF CINDY ADAMS, PHIL<br>STEADMAN, AND JAN GAITHER TO THE SULLIVAN COUNTY<br>WORK RELEASE COMMISSION                                                                                                                                                                | APPROVED<br>12-12-16                |
| #7 ADOPT THE SULLIVAN COUNTY HIGHWAY DEPT. ROAD<br>ATLAS                                                                                                                                                                                                                                       | APPROVED<br>12-12-16                |
| #8 ALLOW TRANSFER OF INCOME PRODUCED BY THE<br>HIGHWAY DEPARTMENT FROM REVENUE ACCOUNTS TO<br>EXPENDITURE ACCOUNTS                                                                                                                                                                             | APPROVED<br>12-12-16                |
| #9 ADOPTION OF A REDEVELOPMENT PLAN AND TAX<br>INCREMENT FINANCING AMENDMENT FOR THE RIVERBEND<br>REDEVELOPMENT DISTRICT: THE BLAKE AT RIVERBEND<br>PROJECT AREA                                                                                                                               | 1 <sup>ST</sup> READING<br>12-12-16 |
| #10 AUTHORIZE COUNTY MAYOR AND PURCHASING AGENT<br>TO DEVELOP A "REQUEST FOR QUALIFICATION" TO RETAIN<br>PROFESSIONAL SERVICES TO ASSESS THE STRUCTURAL AND<br>ENGINEERING INTEGRITY AND TO ASSESS SPACE NEEDS FOR<br>EITHER JAIL EXPANSION OR NEW CONSTRUCTION OF THE<br>SULLIVAN COUNTY JAIL | 1 <sup>ST</sup> READING<br>12-12-16 |