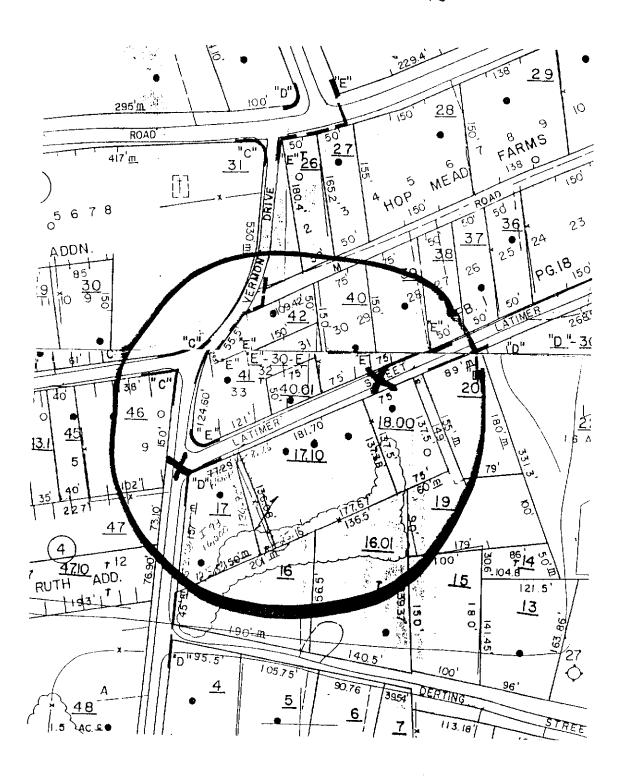

### SULLIVAN COUNTY BOARD OF COUNTY COMMISSIONERS

June 27, 1994

Motion by: Consider the following:

Comm. F.Childress 2nd by: (1) Comm. Ferguson

File # 3/94-12 A request by Danny Morrison to rezone the property described below from R-1 to R-2: