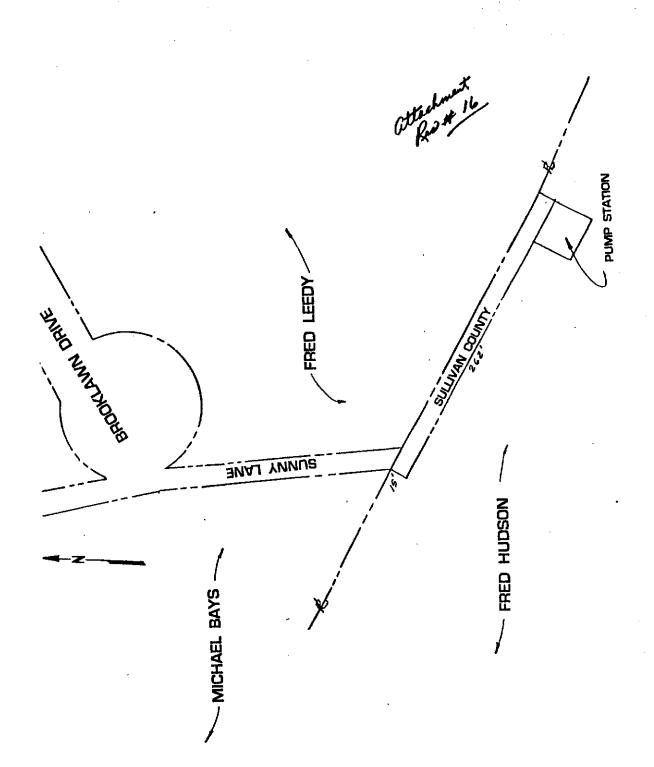

## RESOLUTION NUMBER 77

| TO THE HONORABLE GIL HODGES, COUNTY EXECUTIVE, AND THE MEMBERS OF THE SULLIVAN COUNTY BOARD OF COMMISSIONERS IN Regular SESSION THIS THE 18th DAY OF May 19 98.                                                                                                                                                                                                                                                                                                              |
|------------------------------------------------------------------------------------------------------------------------------------------------------------------------------------------------------------------------------------------------------------------------------------------------------------------------------------------------------------------------------------------------------------------------------------------------------------------------------|
| RESOLUTION AUTHORIZING Road Study and Development Surrounding Old Island Golf Course                                                                                                                                                                                                                                                                                                                                                                                         |
| WHEREAS, TENNESSEE CODE ANNOTATED; SECTIONAUTHORIZES COUNTIES TO                                                                                                                                                                                                                                                                                                                                                                                                             |
| NOW, THEREFORE BE IT RESOLVED by the Board of County Commissioners of Sullivan County, Tennessee, assembled in <u>Regular</u> Session on the <u>18th</u> day of <u>May</u> 1998.                                                                                                                                                                                                                                                                                             |
| THAT <u>WHEREAS</u> , The Old Island Golf Course will have a significant economical impact on Sullivan County; and                                                                                                                                                                                                                                                                                                                                                           |
| WHEREAS. The current access roads are marginal for existing traffic and would not be sufficient to safely handle the increased traffic volumes; and                                                                                                                                                                                                                                                                                                                          |
| WHEREAS, The Old Island Golf Course Development will not only include a professionally designed course, but will also include approximately 150 new home sites.                                                                                                                                                                                                                                                                                                              |
| NOW, THEREFORE BE IT RESOLVED. That the Sullivan County Board of Commissioners approves studying the requirements for upgrading the access roads surrounding the Old Island Road Golf Course Development; and                                                                                                                                                                                                                                                                |
| FURTHER BE IT RESOLVED. That as a minimum, this study include Island Road at its Amend: intersection with State Route 126 to its intersection with the Golf Course, and Harntown 5/18/98 Road at its intersection with State Route 126 to its intersection with State Route 11-W. Mot: Include Lebanon Road in this study.  Comm. Include Lebanon Road in this study.  BlalockAll resolutions in conflict herewith be and the same rescinded insofar as such conflict exist. |
| 2nd: (SEE ATTACHED AMENDMENTS 6/15/98)  Comm. This resolution shall become effective on 19 the public welfare requiring it.  Carter                                                                                                                                                                                                                                                                                                                                          |
| Duly passed and approved this 15t day of June 198  Alighted: - Teather Date: 015 B 25 Hours Date: 7-4-56                                                                                                                                                                                                                                                                                                                                                                     |
| County Clerk County Executive                                                                                                                                                                                                                                                                                                                                                                                                                                                |
| INTRODUCED BY COMMISSIONER GONCE ESTIMATED COST:  SECONDED BY COMMISSIONER Blalock FUND:                                                                                                                                                                                                                                                                                                                                                                                     |

### AMENDMENTS TO RESOLUTION #7 - JUNE 15, 1998

Motion by: Comm. McConnell

Hwy 37 - Island Road to 126 and Harrtown Road to 11 W be included in this study.

Motion by: Comm. Milhorn

The Highway Department do a cost study and how it can be funded.