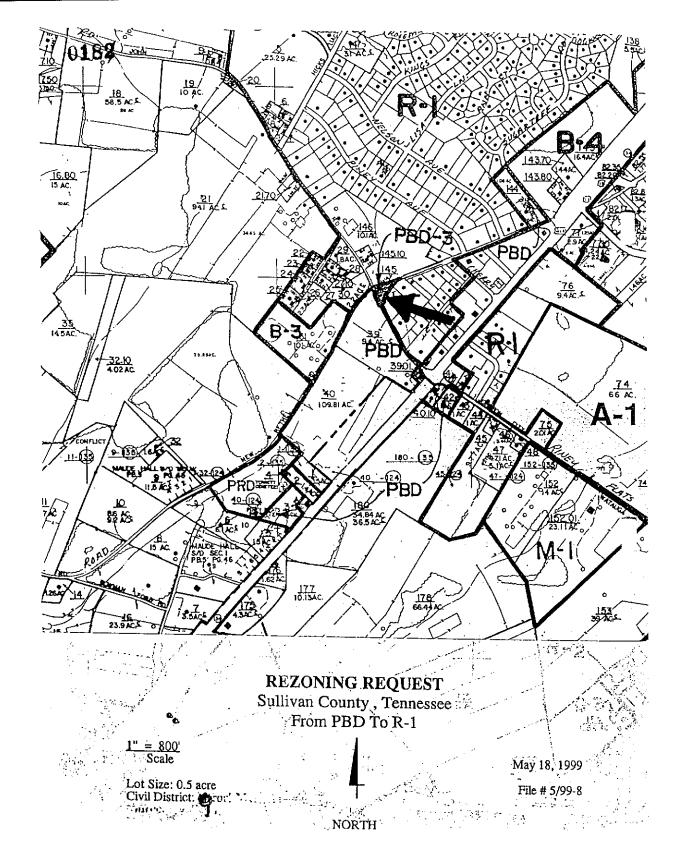

(7) File # 5/99-8 A request by Benjamin Hurd to rezone the property described below from PBD to R-1: Request Approved 06/21/99. Roll Call 23 Aye, 1 Absent.

"Being a tract of land located in the 9th Civil District on the east side of Allison Road at its intersection with Pickens Bridge Road and further described as parcel 145.00, map 124 of the Sullivan County Tax Maps."

The Planning Commission took the following action:

"File No. 5/99-8, Benjamin Hurd Request

Benjamin Hurd requested that a tract of land located in the 9th Civil District on the east side of Allison Road at its intersection with Pickens Bridge Road be rezoned from PBD to R-1 to permit the location of residential development.

The applicant was present. No opposition was presented. Staff stated the request was compatible with existing zoning and land use patterns and recommended approval.

Motion S. Barnes, second Boggs to approve the request. Vote in favor of the motion unanimous.