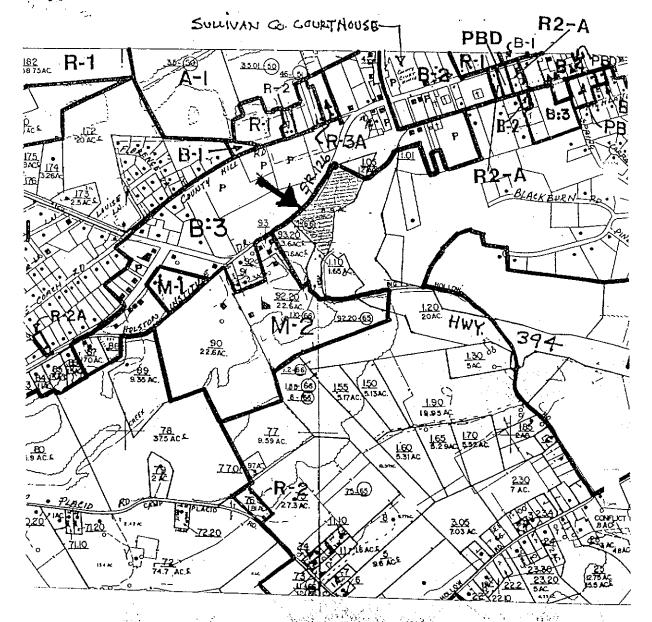

- (1) Consider a request by Mack Carr to rezone a tract of land located in the 5th Civil District on the west side of Hwy. 394 at its intersection with Franklin Drive from R-1 to PBD to permit the location of future business development.
- (2) Consider a request by Barbara Bethany to rezone a tract of land located in the 5th Civil District on the south side of Meadowview Road at its intersection with Medical Park Blvd, from R-1 to PBD to permit the location of commercial development.
- (3) Consider a request by Donald M. Whitaker to rezone a tract of land located in the 8th Civil District on the north side of Muddy Creek Road approximately 500 feet west of its intersection with Devault Bridge Road from R-1 to R-2 to permit the location of a single-wide mobile home.
- (4) Consider a request by Bryan D. Wheeler to rezone a tract of land located in the 5th Civil District on the north side of Tallman Pvt. Drive approximately 700 feet south of its intersection with Cross Community Road from R-1 to R-2 to permit the location of a single-wide mobile home.
- (5) Consider a request by Fred Barr to rezone a tract of land located in the 8th Civil District on the south side of Enterprise Road approximately 1400 feet west of its intersection with Droke Road from R-1 to R-2 to permit the location of a single-wide mobile home.
- (6) Consider a request by Franklin D. Brown to rezone a tract of land located in the 22nd Civil District on the north side of Painter Creek Road ni its intersection with Essie's Pvt. Drive from A-1 to R-3 to permit the location of a mobile home park.
- (7) Consider a request by Benjamin Hurd to rezone a tract of land located in the 9th Civil District on the east side of Allison Road at its intersection with Pickens Bridge Road from PBD to R-1 to permit the location of residential development.
- (8) Consider a request by Arthur Roberts to rezone a tract of land located in the 8th Civil District on the north side of Buffalo Road at its intersection with Fairview School Road from R-1 to R-3 to permit the location of a mobile home park.
- (9) Consider Proposed Amendments to the Sullivan County Zoning Resolution to allow construction of permanent ensements (private streets) for "Gated Communities"

# SULLIVAN COUNTY BOARD OF COUNTY COMMISSIONERS June 21, 1999

Consider the following:

(1) File # 5/99-2 A request by Mack Carr to rezone the property described below from R-1 to PBD:

Request approved 06/21/99 ROLL Call Vote 23 Aye, 1 Absent "Being a tract of land located in the 5th Civil District on the west side of Hwy. 394 at its intersection with Franklin Drive and further described as parcel 1.00, map 66 of the Sullivan County Tax Maps."

The Planning Commission took the following action:

" File No. 5/99-2, Mack Carr Request

Mack Carr requested that a tract of land located in the 5th Civil District on the west side of Hwy, 394 at its intersection with Franklin Drive be rezoned from R-1 to PBD to permit the location of future business development.

The applicant was present. No opposition was presented. Staff stated the request was compatible with existing land use and zoning patterns and recommended approval.

Motion Boggs, second S. Barnes to approve the request. Vote in favor of the motion unanimous.