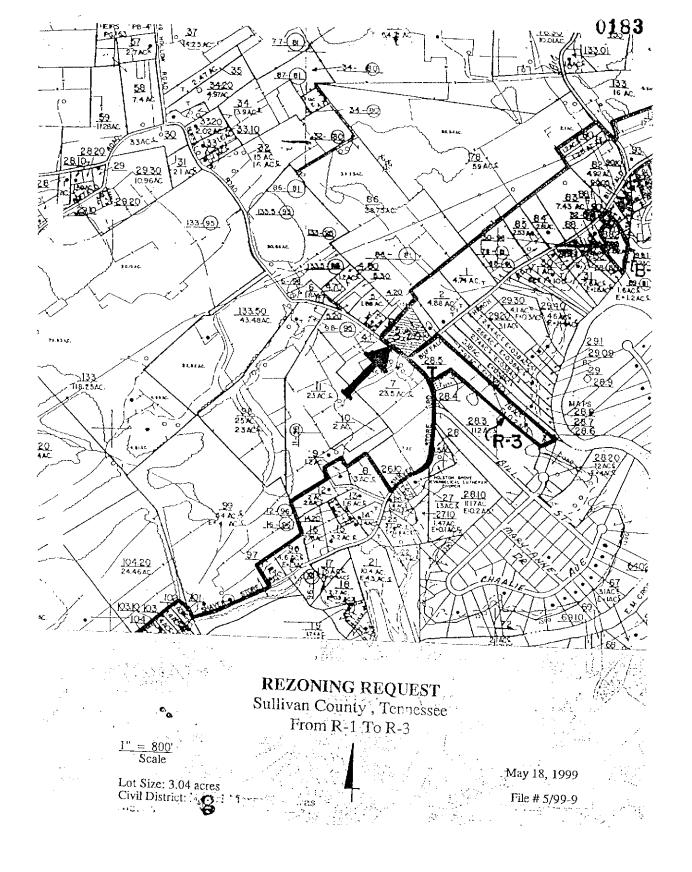

(8) File # 5/99-9 A request by Arthur Roberts to rezone the property described below from R-1 to R-3: Motion made by Comm. Boyd and seconded by Comm. Vance to defer request. Deferred by voice vote 06/21/99 "Being a tract of land located in the 8th Civil District on the north side of Buffalo Road at its intersection with Fairview School Road and further described as parcel 3.20, map 96 of the Sullivan County Tax Maps."

The Planning Commission took the following action:

" File No. 5/99-9, Arthur Roberts Request

Arthur Roberts requested that a tract of land located in the 8th Civil District on the north side of Buffalo Road at its intersection with Fairview School Road be rezoned from R-1 to R-3 to permit the location of a mobile home park.

The applicant was present and spoke in support of the request. No opposition was presented. Staff stated the request was not compatible with predominale existing zoning and land use patterns – noting that existing mobile homes were located before zoning was enacted in 1988 – and recommended the request be defired.

Motion Brown, second Boggs to deny the request. Vote in favor of the motion manimous. The applicant stated intent to appeal the planning commissions recommendation to the County Commission.

(9) Consider Proposed Amendments to the Sullivan County Zoning Resolution and Subdivision