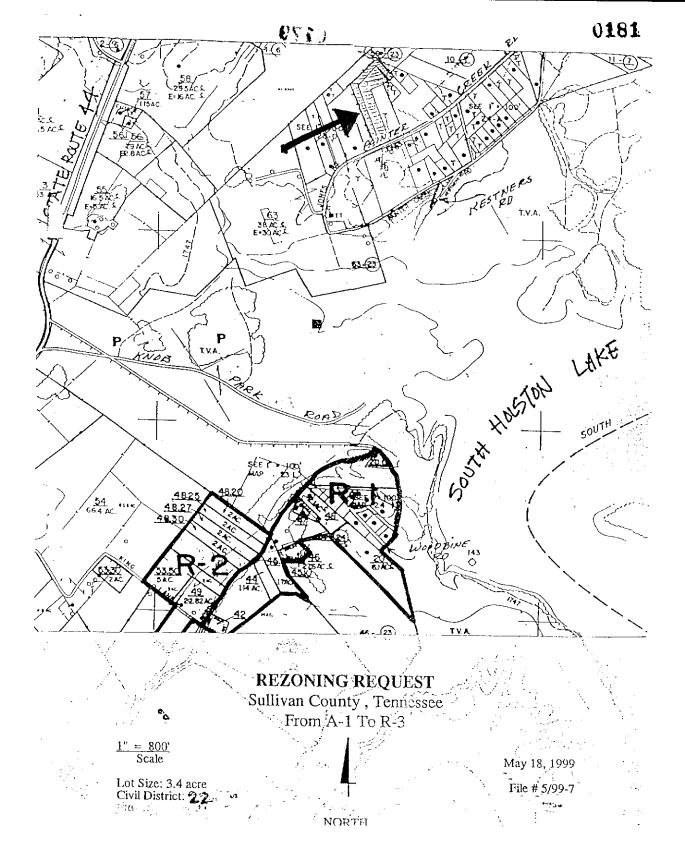

(6) File # 5/99-7 A request by Franklin D. Brown to rezone the property described below from A-1 to R-3: Request Approved 06/21/99 Roll Call 20 Aye, I Nay, 2 Pass, 1

"Being a tract of land located in the 22nd Civil District on the north side of Painter Creek Road at its intersection with Essie's Pvt. Drive and further described as parcel 7.00 and that part of parcel 7.05 lying adjacent to parcel 7.00 and running from Painter Creek Road northwest 640 feet northcast 240 feet and southeast 200 feet, group A, map 24A of the Suitivan County Tax Maps."

#### The Planning Commission took the following action:

"File No. 5/99-7, Franklin D. Brown Request

Franklin D. Brown requested that a tract of land located in the 22nd Civil District on the north side of Painter Creek Road at its intersection with Essie's Pvt. Drive be rezoned from A-1 to R-3 to permit the location of a mobile home park.

The applicant was present and represented by Tony Childress who discussed the proposal and informed the commission of a signed pehtion supporting the zoning request. Leff Malone spoke in opposition to the request and presented a 45 signature petition in opposition citing potential decreased property values, and problems concerning litter, traffic, water and sewage disposlas. Staff stated the request was compatible with predominately land use patterns and recommended approval.

Motion II. Barnes, second S. Barnes to approve the request. Note in favor of the motion: II. Barnes, S. Barnes, Brown; opposed Mullins; abstant: Boggs. The motion to approve the request failed 3 to 1 with 1 abstention. Staff noted that 6 planning commission members were present and that a majority of the quorum present is required to approve a motion pursuant oplanning commission bylaws. The applicant stated intent to appeal the planning commission recommendation to the County Commission.