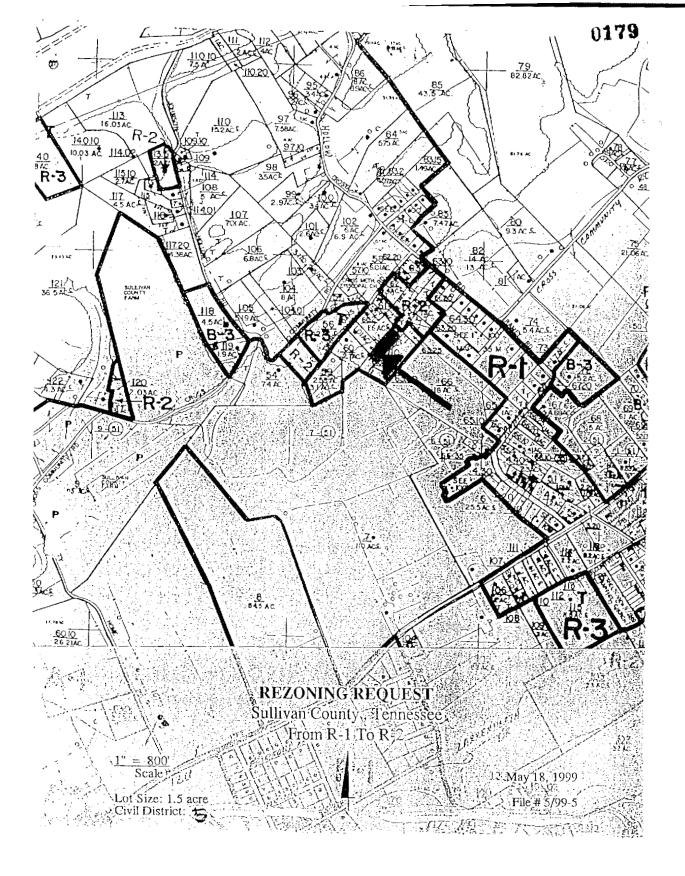

(5) File # 5/99-6 A request by Fred Barr to rezone the property described below from R-1 to R-2

Request Denied 06/21/99 Roll Call 9 Aye, 13 Nay, 1 Pass, 1 Absent

"Being a tract of land located in the 8th Civil District on the south side of Enterprise Road approximately 1400 feet west of its intersection with Droke Road and further described as parcel 91.30, map 96 of the Sullivan County Tax Maps."

The Planning Commission took the following action:

"File No. 5/99-6, Fred Barr Request

Fred Barr requested that a tract of land located in the 8th Civil District on the south side of Enterprise Road approximately 1400 feet west of its intersection with Droke Road be rezoned from R-1 to R-2 to permit the location of a single-wide mobile home.

The applicant was present and spoke in support of the request. No opposition was presented. Staff stated the request was not compatible with predominate zoning and land use patterns and recommended the request be denied.

Motion S. Barnes, second Mullins to approve the request. Vote in favor of the motion: S. Barnes; Opposed: Mullins, Brown, H. Barnes, Boggs: The motion failed I to 4. Motion Brown, second Boggs to deny the request; Vote in favor of the motion: Brown, Boggs, H. Barnes, Mullins; opposed: S. Barnes. The motion to deny the rezoning request carried 4 to 1. The applicant stated intent to appeal the planning commission recommendation to the County Commission.