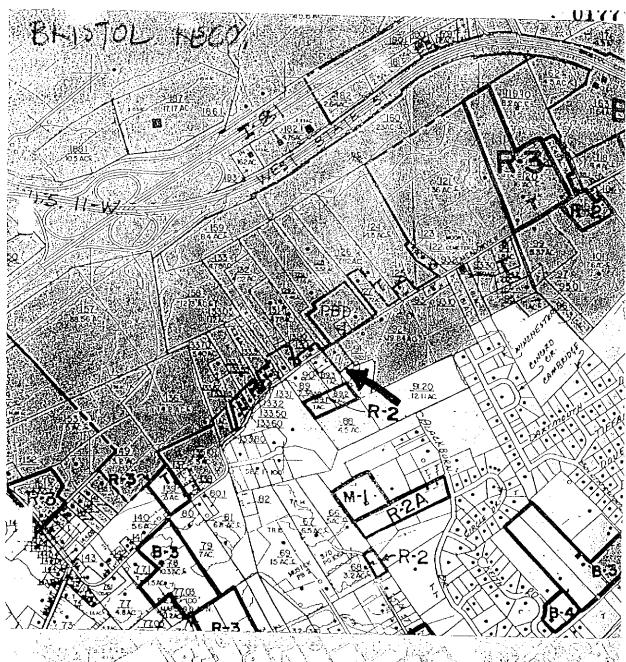

- (1) Consider a request by Mack Carr to rezone a tract of land located in the 5th Civil District on the west side of Hwy. 394 at its intersection with Franklin Drive from R-1 to PBD to permit the location of future business development.
- (2) Consider a request by Barbara Bethany to rezone a tract of land located in the 5th Civil District on the south side of Meadowview Road at its intersection with Medical Park Blvd, from R-1 to PBD to permit the location of commercial development.
- (3) Consider a request by Donald M. Whitaker to rezone a tract of land located in the 8th Civil District on the north side of Muddy Creek Road approximately 500 feet west of its intersection with Devault Bridge Road from R-1 to R-2 to permit the location of a single-wide mobile home.
- (4) Consider a request by Bryan D. Wheeler to rezone a tract of land located in the 5th Civil District on the north side of Tallman Pvt. Drive approximately 700 feet south of its intersection with Cross Community Road from R-1 to R-2 to permit the location of a single-wide mobile home.
- (5) Consider a request by Fred Barr to rezone a tract of land located in the 8th Civil District on the south side of Enterprise Road approximately 1400 feet west of its intersection with Droke Road from R-1 to R-2 to permit the location of a single-wide mobile home.
- (6) Consider a request by Franklin D. Brown to rezone a tract of land located in the 22nd Civil District on the north side of Painter Creek Road ni its intersection with Essie's Pvt. Drive from A-1 to R-3 to permit the location of a mobile home park.
- (7) Consider a request by Benjamin Hurd to rezone a tract of land located in the 9th Civil District on the east side of Allison Road at its intersection with Pickens Bridge Road from PBD to R-1 to permit the location of residential development.
- (8) Consider a request by Arthur Roberts to rezone a tract of land located in the 8th Civil District on the north side of Buffalo Road at its intersection with Fairview School Road from R-1 to R-3 to permit the location of a mobile home park.
- (9) Consider Proposed Amendments to the Sullivan County Zoning Resolution to allow construction of permanent ensements (private streets) for "Gated Communities"

(2) File # 5/99-3 A request by Barbara Bethany to rezone the property described below from R-1 to PBD:

Request approved 06/21/99. Roll Call Vote 23 Aye, 1 Absent "Being a tract of land located in the 5th Civil District on the south side of Meadowview Road at its intersection with Medical Park Blvd and further described as parcel 91.00, map 19 of the Sullivan County Tax Maps."

The Planning Commission took the following action:

" File No. 5/99-3, Barbara Bethany Request

Barbara Bethany requested that a tract of land located in the 5th Civil District on the south side of Meadowview Road at its intersection with Medical Park Blvd, be rezoned from R-1 to PBD to permit the location of commercial development.

Staff informed the commission that the Barbara Bethany request, located in Sullivan County, but located within the Bristol Tennessee Planning Region, had been submitted to the Bristol Regional Planning Commission for review and approved on May 17, 1999.