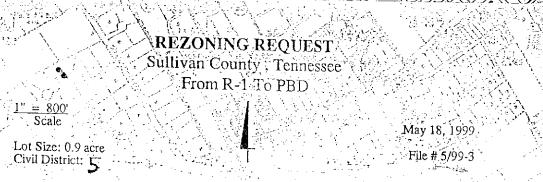

# SULLIVAN COUNTY BOARD OF COUNTY COMMISSIONERS June 21, 1999

Consider the following:

(1) File # 5/99-2 A request by Mack Carr to rezone the property described below from R-1 to PBD:

Request approved 06/21/99 ROLL Call Vote 23 Aye, 1 Absent "Being a tract of land located in the 5th Civil District on the west side of Hwy. 394 at its intersection with Franklin Drive and further described as parcel 1.00, map 66 of the Sullivan County Tax Maps."

# REZONING REQUEST

Sullivan County, Tennessee From R-1 To PBD

 $\frac{1" = 800'}{\text{Scale}}$ 

Lot Size: 7.3 acre Civil District: 5 May 18, 1999

File # 5/99-2