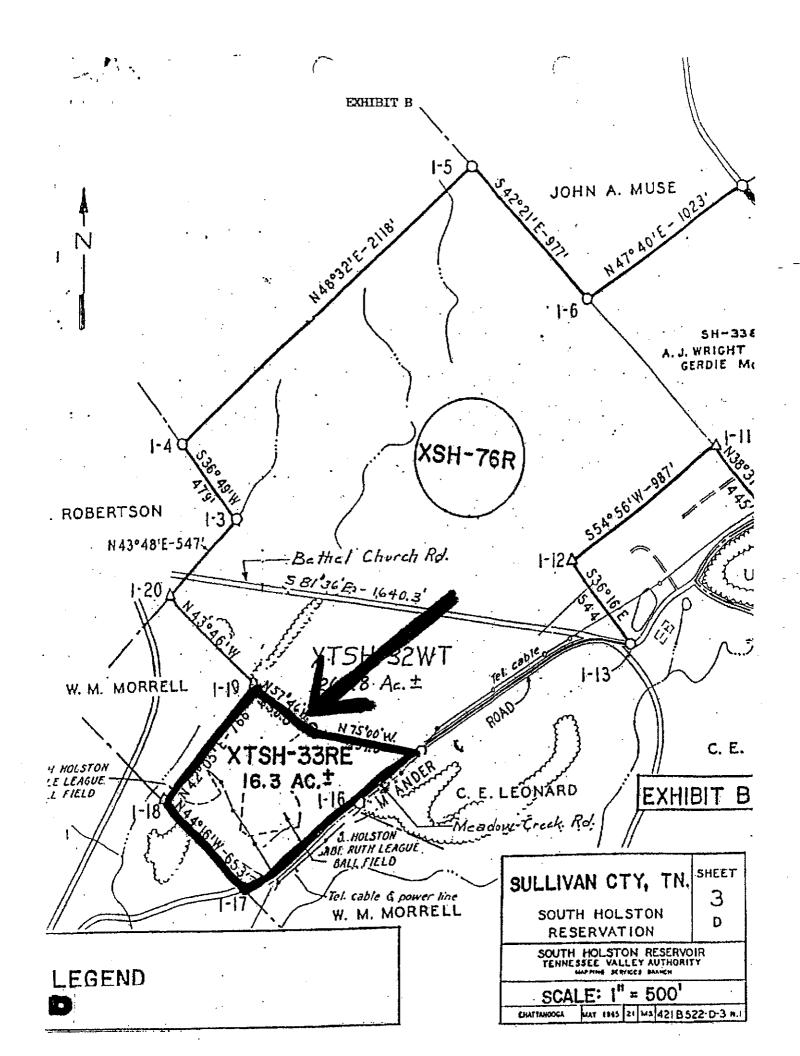

# REZONING OVERVIEW SULLIVAN COUNTY COMMISSION MEETING

June 17 2013

| RESOLUTION #1-To | Consider the Waiver of Rules for the following zoning amendments (map or text              | KVV: |
|------------------|--------------------------------------------------------------------------------------------|------|
|                  | San trainer, and a pairse, or write and the consent of contract delight which is resident. | a le |

| Application<br>No. | File<br>No. | Applicant                              | Neighbor<br>Opposition | Staff<br>Recommendation | Planning Commission<br>Recommendation | Current<br>Zone | Requested<br>Zone | Civil<br>District |
|--------------------|-------------|----------------------------------------|------------------------|-------------------------|---------------------------------------|-----------------|-------------------|-------------------|
| 1                  | 03/13/#1    | Jerry Sorrell                          | No                     | Approved Bristol        | Approved Bristol                      | R-3             | R-1               | 8th               |
|                    |             |                                        |                        |                         |                                       |                 |                   |                   |
|                    |             |                                        |                        |                         |                                       |                 |                   |                   |
|                    |             |                                        |                        |                         |                                       |                 |                   |                   |
|                    |             |                                        |                        |                         |                                       |                 |                   |                   |
|                    |             |                                        |                        |                         |                                       |                 |                   |                   |
|                    |             | ······································ |                        |                         |                                       |                 |                   |                   |
|                    |             |                                        |                        |                         |                                       |                 |                   |                   |
|                    |             |                                        |                        |                         |                                       | 102             |                   |                   |
|                    |             |                                        |                        |                         | <u> </u>                              |                 |                   |                   |
|                    |             |                                        |                        |                         |                                       |                 |                   |                   |
|                    |             |                                        |                        |                         |                                       |                 |                   |                   |
|                    |             |                                        |                        |                         |                                       |                 |                   |                   |
|                    |             | <del></del>                            |                        |                         |                                       | :               |                   |                   |
|                    |             |                                        |                        |                         |                                       |                 |                   |                   |

# AGENDA Sullivan County Board of County Commission

June 17, 2013

The Sullivan County Board of County Commissioners will hold a public hearing on Monday, June 17, 2013 at 9:00 A.M. in the Sullivan County Courthouse, Blountville, TN to consider the following requests:

(1) File No 03/13/#1 Jerry Sorrell
Reclassify property located at 278 Buffalo Road from R-3 (Manufactured Residential Dwelling Park District) to R-1(Low Density/single-Family Residential District) for the purpose of bringing the property into conformance as single family residential. Property ID No Tax Map 081, Parcel 12200 being located in the 8<sup>th</sup> Civil District Bristol Planning