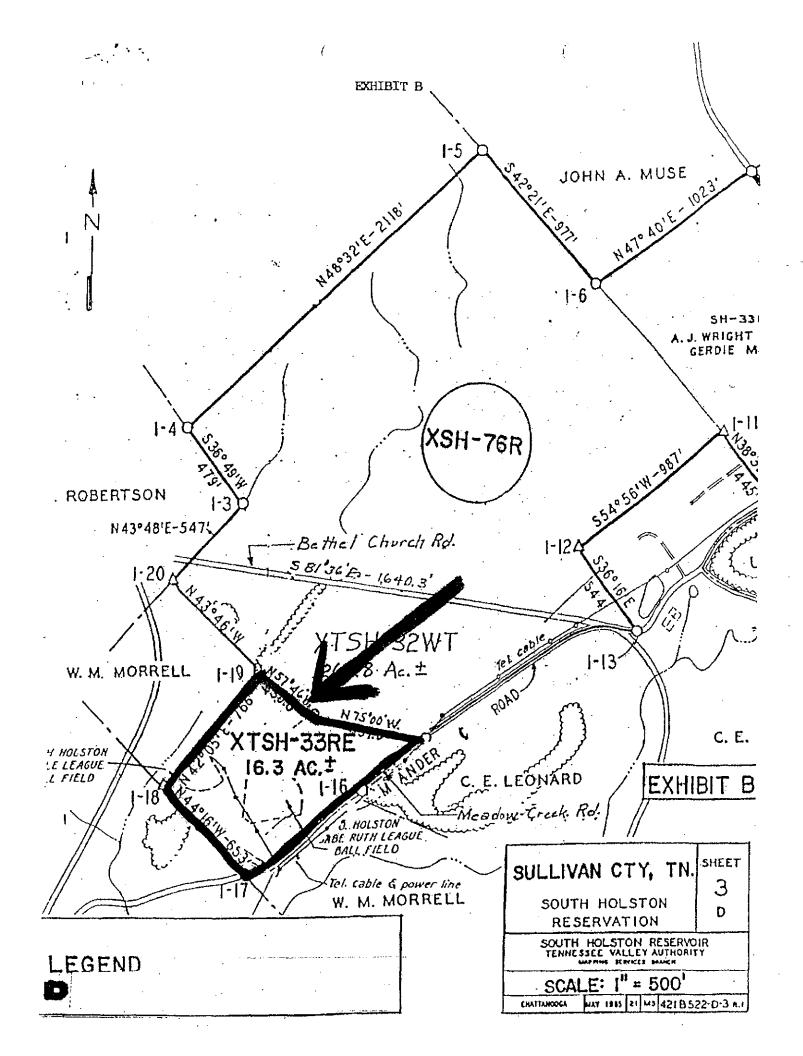

# REZONING OVERVIEW SULLIVAN COUNTY COMMISSION MEETING

June 17 2013

| RESOLUTION #1-To | Consider the Waiver of Rules for the following zoning amendments (map or text              | KVV: |
|------------------|--------------------------------------------------------------------------------------------|------|
|                  | San trainer, and a pairse, or write and the consent of contract delight which is resident. | a le |

| Application<br>No. | File<br>No. | Applicant                              | Neighbor<br>Opposition | Staff<br>Recommendation | Planning Commission<br>Recommendation | Current<br>Zone | Requested<br>Zone | Civil<br>District |
|--------------------|-------------|----------------------------------------|------------------------|-------------------------|---------------------------------------|-----------------|-------------------|-------------------|
| 1                  | 03/13/#1    | Jerry Sorrell                          | No                     | Approved Bristol        | Approved Bristol                      | R-3             | R-1               | 8th               |
|                    |             |                                        |                        |                         |                                       |                 |                   |                   |
|                    |             |                                        |                        |                         |                                       |                 |                   |                   |
|                    |             |                                        |                        |                         |                                       |                 |                   |                   |
|                    |             |                                        |                        |                         |                                       |                 |                   |                   |
|                    |             |                                        |                        |                         |                                       |                 |                   |                   |
|                    |             | ······································ |                        |                         |                                       |                 |                   |                   |
|                    |             |                                        |                        |                         |                                       |                 |                   |                   |
|                    |             |                                        |                        |                         |                                       | 102             |                   |                   |
|                    |             |                                        |                        |                         | <u> </u>                              |                 |                   |                   |
|                    |             |                                        |                        |                         |                                       |                 |                   |                   |
|                    |             |                                        |                        |                         |                                       |                 |                   |                   |
|                    |             |                                        |                        |                         |                                       |                 |                   |                   |
|                    |             | <del></del>                            |                        |                         |                                       | :               |                   |                   |
|                    |             |                                        |                        |                         |                                       |                 |                   |                   |

# AGENDA Sullivan County Board of County Commission

June 17, 2013

The Sullivan County Board of County Commissioners will hold a public hearing on Monday, June 17, 2013 at 9:00 A.M. in the Sullivan County Courthouse, Blountville, TN to consider the following requests:

(1) File No 03/13/#1 Jerry Sorrell
Reclassify property located at 278 Buffalo Road from R-3 (Manufactured Residential Dwelling Park District) to R-1(Low Density/single-Family Residential District) for the purpose of bringing the property into conformance as single family residential. Property ID No Tax Map 081, Parcel 12200 being located in the 8<sup>th</sup> Civil District Bristol Planning