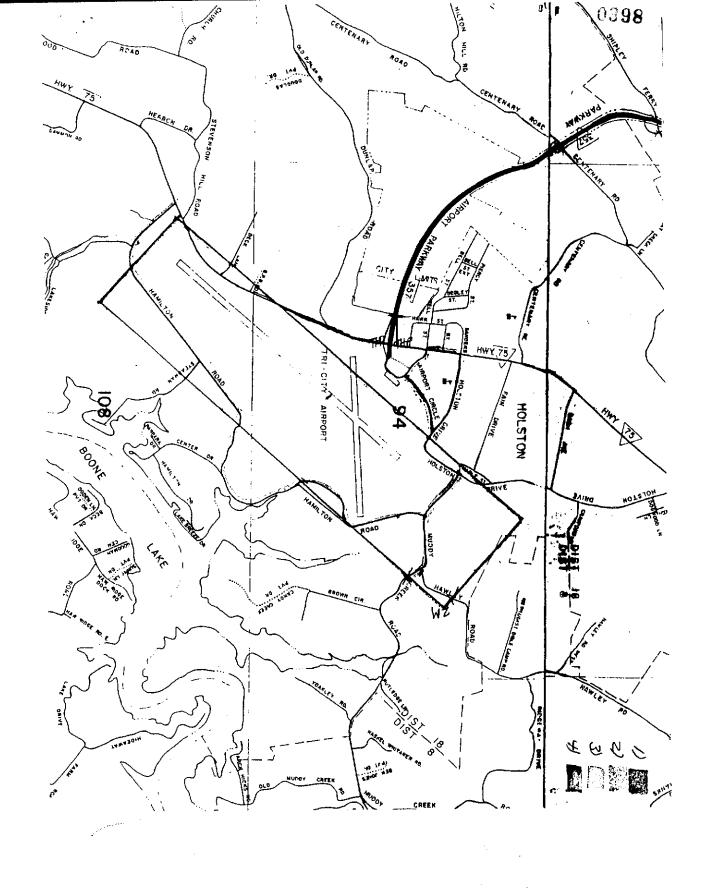

INFORM THOSE AFFECTED AMPLE NOTICE.

THE FOLLOWING ROADWAYS CONTAINED WITHIN THE AIRBOX AND NEED TO BE CLOSED.

- 1. HAMILTON ROAD---FROM STATE ROUTE 75 TO MUDDY CREEK ROAD.
- 2.HOLSTON DRIVE---FROM AIRPORT CIRCLE TO MUDDY CREEK ROAD.
- 3. HAWLEY ROAD---FROM MUDDY CREEK ROAD 1/2 MILE.
- 4. MUDDY CREEK ROAD---FROM HOLSTON DRIVE TO 1/4 MILE PAST HAWLEY ROAD.

ALTHOUGH NOT CLOSED TRAFFIC WILL BE LIMITED ON HOLSTON DRIVE FROM STATE ROUTE 75 TO THE AIRPORT CIRCLE AND ON THE AIRPORT EXCHANGE. ROAD AT THE ENTRANCE TO THE AIRPORT. ADDITIONALLY TRAFFIC WILL BE LIMITED AT THE ENTRANCES TO THE AIRPORT FROM STATE ROUTE 75 INTO THE TRI-CITY AIRPORT.

DATES AND TIMES FOR THESE CLOSURES AND LIMITED TRAFFIC AREAS ARE:

FRIDAY AUGUST 16, 1996

0830AM---1030AM

SATURDAY AUGUST 17, 1996 0900AM---0**4**00PM



| TO THE HONORABLE GI<br>MEMBERS OF THE SULLIVA<br>SESSION THIS THE 20th DA                                                                                                                                         | N CO                                          | UN                          | TY BOAI                                                          | RD:                           | OF COMMI                                                                   | CUTIVE, AN<br>SSIONERS IN                                             | D THE<br>Regular                                 |
|--------------------------------------------------------------------------------------------------------------------------------------------------------------------------------------------------------------